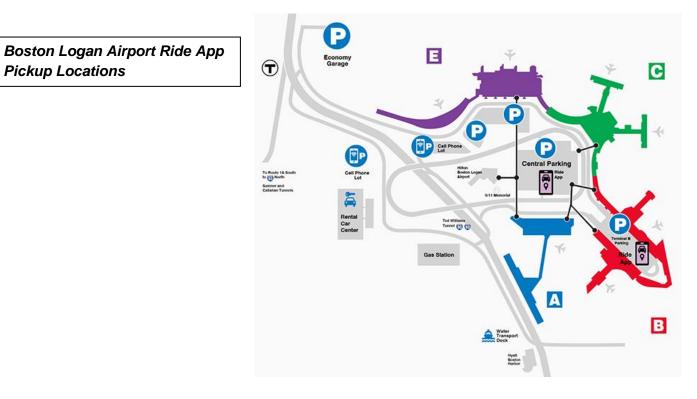

| Hotel Location:         | Fairmont Copley Plaza Hotel<br>138 St. James Ave, Boston, MA 02<br>(617) 267-5300<br>https://www.fairmont.com/copley-p                                                                                                                                                                                                                                                                                                                                                                                                                                                                                                                                           |                                                                                                                                                                                                                 |
|-------------------------|------------------------------------------------------------------------------------------------------------------------------------------------------------------------------------------------------------------------------------------------------------------------------------------------------------------------------------------------------------------------------------------------------------------------------------------------------------------------------------------------------------------------------------------------------------------------------------------------------------------------------------------------------------------|-----------------------------------------------------------------------------------------------------------------------------------------------------------------------------------------------------------------|
| Transportation:         | <ul> <li>reference)</li> <li>Passengers using a ride ap areas designated for ride a app once you get your lugg the designated areas for ea o Ride App Pickup at Te Parking Garage, where are located.</li> <li>Ride App Pickup at Te and drop-off is now loca Terminal B Parking Garage, where are located.</li> <li>Ride App Pickup at Te Parking Garage, where are located.</li> <li>Ride App Pickup at Te Parking Garage, where are located.</li> <li>Ride App Pickup at Te Parking Garage, where are located.</li> <li>Ride App Pickup at Te Parking Garage, where are located.</li> <li>Ride App Pickup at Te Parking Garage, where are located.</li> </ul> | <sup>th</sup> and Friday, June 7 <sup>th</sup><br><b>sup Locations</b> (see map below for<br>p service may only be picked up in<br>pp vehicles. Request a ride on a ride<br>age from baggage claim. Please find |
| Parking:                | The Fairmont Copley Plaza offers valet parking for individuals driving to<br>Boston. Please inform the valet that you are with BMC and your parking<br>will be covered by the SEED conference                                                                                                                                                                                                                                                                                                                                                                                                                                                                    |                                                                                                                                                                                                                 |
| Conference<br>Location: | Thursday, June 6 <sup>th</sup><br>Fairmont Copley Plaza Hotel<br>Basement Level<br>State Suite A & B                                                                                                                                                                                                                                                                                                                                                                                                                                                                                                                                                             | <b>Friday, June 7<sup>th</sup></b><br>Fairmont Copley Plaza Hotel<br>Basement Level<br>State Suite A & B                                                                                                        |
| Conference<br>Attire:   | Business Casual is recommended<br>conference rooms may vary in tem                                                                                                                                                                                                                                                                                                                                                                                                                                                                                                                                                                                               |                                                                                                                                                                                                                 |